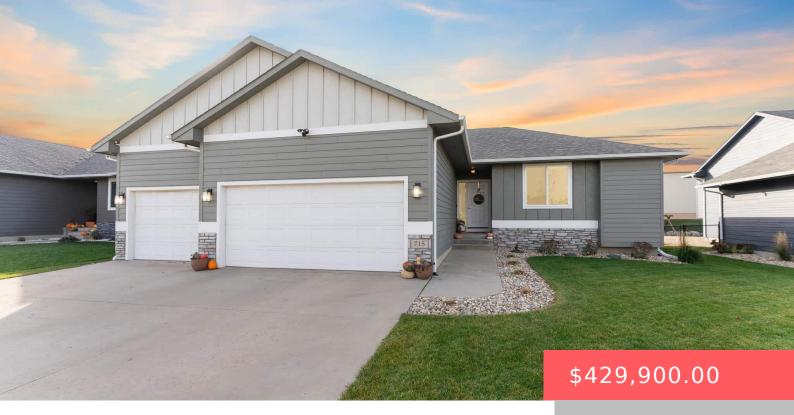

#### **715 W HIGH POINTE ST**

https://harr-lemme.com

TEA - HIGH POINTE ESTATES 2ND ADD - LOT 6 - BLK 1

- 5 beds
- 3 baths
- Ranch, Single Family
- None, RESIDENTIAL
- Active Contingent Misc,
- ACLIVE-NEW
- 2524 sq ft

#### Basics

Category: None, RESIDENTIAL Status: Active - Contingent Misc, Active-New Bathrooms: 3 baths Floor level: 1317 Lot size: 8473 sq ft Type: Ranch, Single Family Bedrooms: 5 beds Total rooms: 10 Area: 2524 sq ft Year built: 2019

# **Building Details**

Floor covering: Carpet, Concrete, Tile, Vinyl Exterior material: Hard Board, Stone/Stone Veneer Parking: Attached Basement: Full
Roof: Shingle Composition