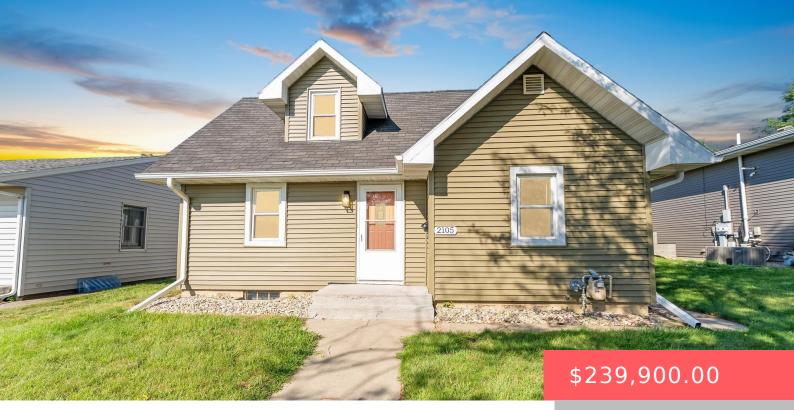

#### **2105 S SPRING AVE**

https://harr-lemme.com

#### LOT 2 BLOCK 27 UNIVERSITY 2ND ADDN TO CITY OF SIOUX FALLS

- 5 beds
- 2 baths
- 1.5 Story, Single Family
- None, RESIDENTIAL
- Active, Active Contingent
- Home, Active-New
- 1645 sq ft

### Basics

Category: None, RESIDENTIAL Status: Active, Active - Contingent Home, Active-New Bathrooms: 2 baths Floor level: 775 Lot size: 5478 sq ft Type: 1.5 Story, Single Family Bedrooms: 5 beds Total rooms: 8 Area: 1645 sq ft Year built: 1938

# **Building Details**

Floor covering: Carpet, Concrete, Vinyl, Wood Exterior material: Vinyl Parking: Detached Basement: Full
Roof: Shingle Composition