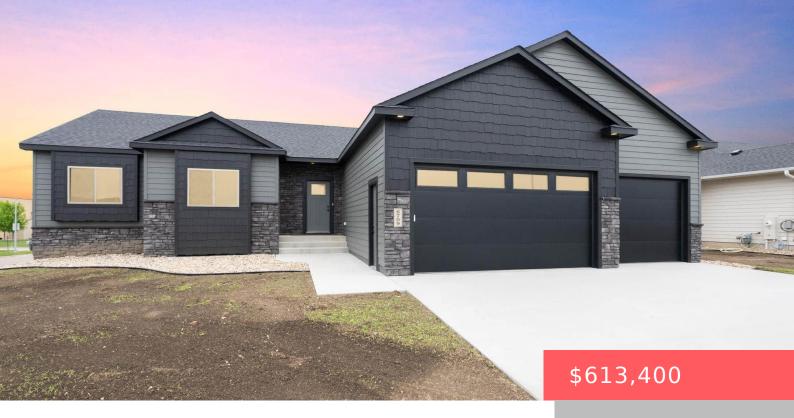

### SIOUX FALLS, SD, 57110

https://harr-lemme.com

LOT 2 BLOCK 1 BURNSFIELD ADDN TO THE CITY OF SIOUX FALLS

- 5 beds
- 3 baths
- Ranch, Single Family
- New Construction, RESIDENTIAL
- Active
- 2901 sa ft

#### **Basics**

Category: New Construction, RESIDENTIAL Type: Ranch, Single Family

Status: Active Bedrooms: 5 beds

Bathrooms: 3 baths Total rooms: 13

Floor level: 1534 Area: 2901 sq ft

**Lot size: 10800** sq ft **Year built:** 2025

## **Building Details**

Floor covering: Carpet, Tile, Wood Basement: Full

Exterior material: Hard Board, Stone/Stone Veneer Roof: Shingle Composition

Parking: Attached