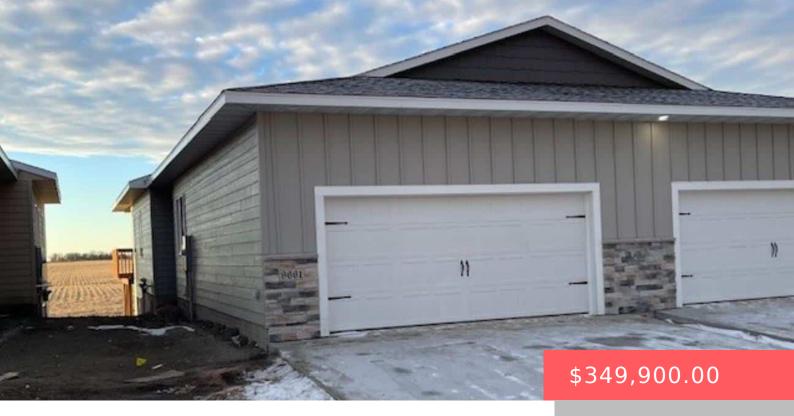

#### **9661 W TUNIS DR**

https://harr-lemme.com

Lot 1A, Block 2, Kleins 2nd Addn.

- 3 heds
- 3 baths
- Ranch. Twin Home
- New Construction, RESIDENTIAL
- Active-New
- 1888 sa ft

#### **Basics**

Category: New Construction, RESIDENTIAL Type: Ranch, Twin Home

Status: Active-New Bedrooms: 3 beds

Bathrooms: 3 baths Total rooms: 6

**Floor level:** 1148 **Area: 1888** sq ft

**Lot size: 3510** sq ft **Year built:** 2024

# **Building Details**

Floor covering: Carpet, Vinyl Basement: Full

**Exterior material:** Hard Board, Part Brick **Roof:** Shingle Composition

Parking: Attached