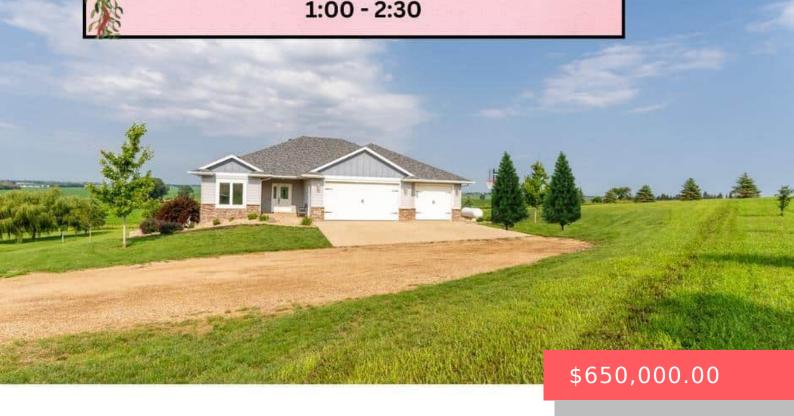

#### **48286 ARROWHEAD CIR**

https://harr-lemme.com

HIAWATHA HILLS - LOT 7 - E1/2NE1/4

- 4 heds
- 3 baths
- Ranch, Single Family
- Outside City Limits, RESIDENTIAL
- Active Active-New
- 3035 sa ft

#### **Basics**

Category: Outside City Limits, RESIDENTIAL Type: Ranch, Single Family

Status: Active, Active-New Bedrooms: 4 beds

**Bathrooms: 3** baths **Total rooms: 9** 

Floor level: 1660 Area: 3035 sq ft

**Lot size: 78408** sq ft **Year built:** 2015