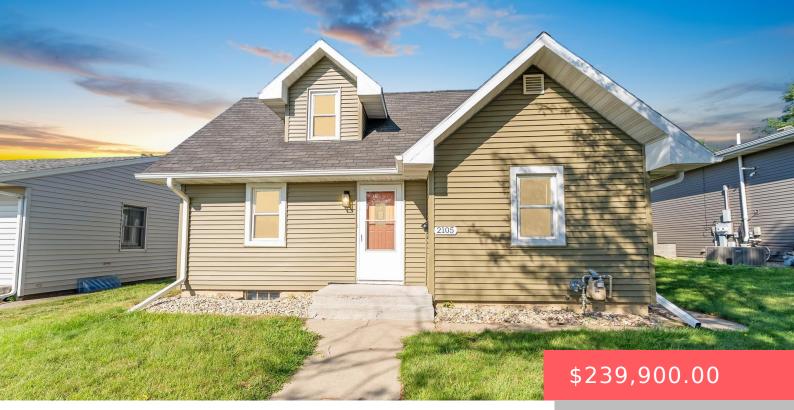

### **2105 S SPRING AVE**

https://harr-lemme.com

#### LOT 2 BLOCK 27 UNIVERSITY 2ND ADDN TO CITY OF SIOUX FALLS

- 5 beds
- 2 baths
- 1.5 Story, Single Family
- None, RESIDENTIAI
- Active Contingent Misc,

Basics

Category: None, RESIDENTIAL Status: Active - Contingent Misc, Active-New Bathrooms: 2 baths Floor level: 775 Lot size: 5478 sq ft Type: 1.5 Story, Single Family Bedrooms: 5 beds Total rooms: 8 Area: 1645 sq ft Year built: 1938

# **Building Details**

Floor covering: Carpet, Concrete, Vinyl, Wood Exterior material: Vinyl Parking: Detached Basement: Full
Roof: Shingle Composition