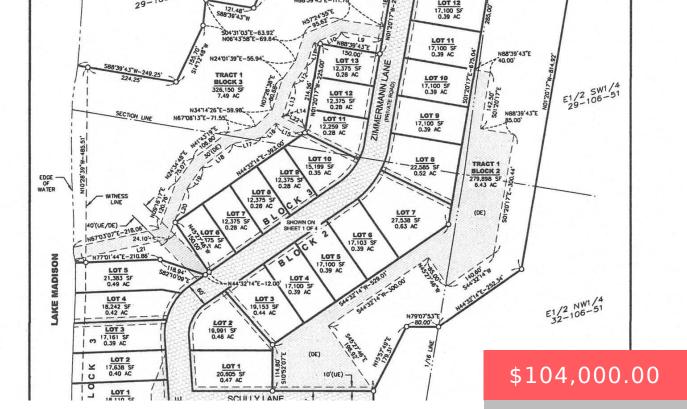

## **TBD ZIMMERMANN LN**

https://harr-lemme.com

Lot 5, Block 2 - Zimmermann Landing Addition

- Resi 1 acre or less
- Building Eligibility, LOTS & LAND, Outside City Limits
- Active, Active-New

## **Basics**

**Category:** Building Eligibility, LOTS & LAND, Outside City Limits **Type:** Resi 1 acre or less

**Status:** Active, Active-New **Lot size: 17100** sq ft