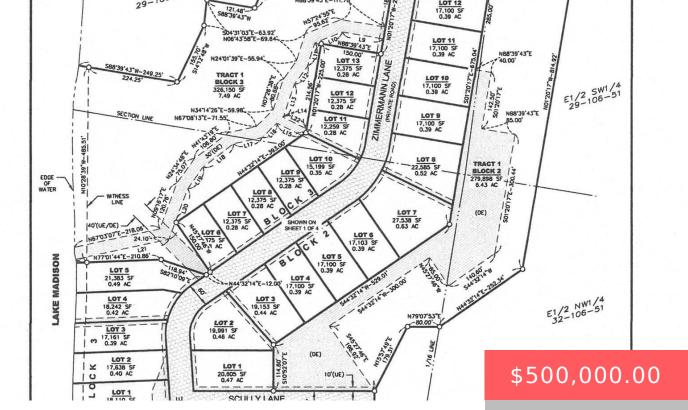

## **TBD ZIMMERMANN LN**

https://harr-lemme.com

Lot 1, Block 3 - Zimmermann Landing Addition

- Resi 1 acre or less
- Building Eligibility, LOTS & LAND, Outside City Limits
- Active, Active-New

## **Basics**

**Category:** Building Eligibility, LOTS & LAND, Outside City Limits **Type:** Resi 1 acre or less

**Status:** Active, Active-New **Lot size: 18110** sq ft