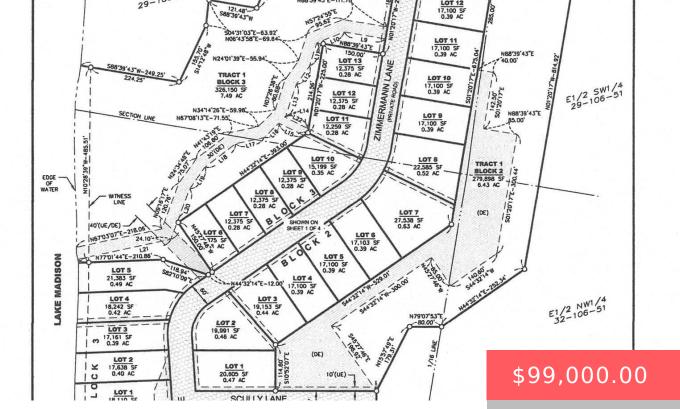

## **TBD ZIMMERMANN LN**

https://harr-lemme.com

Lot 10, Block 2 - Zimmermann Landing Addition

- Resi 1 acre or less
- Building Eligibility, LOTS & LAND, Outside City Limits
- Active, Active-New

## **Basics**

**Category:** Building Eligibility, LOTS & LAND, Outside City Limits **Type:** Resi 1 acre or less

**Status:** Active, Active-New **Lot size: 17100** sq ft