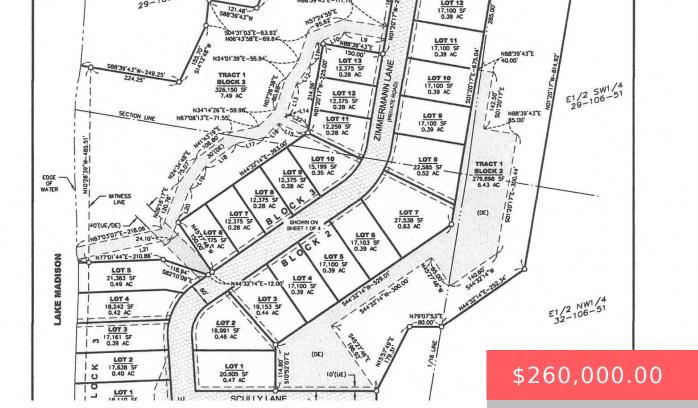

## **TBD ZIMMERMANN LN**

https://harr-lemme.com

Lot 9, Block 3 - Zimmermann Landing Addition

- Resi 1 acre or less
- Building Eligibility, LOTS & LAND, Outside City Limits
- Active, Active-New

## **Basics**

**Category:** Building Eligibility, LOTS & LAND, Outside City Limits **Type:** Resi 1 acre or less

**Status:** Active, Active-New **Lot size: 12375** sq ft