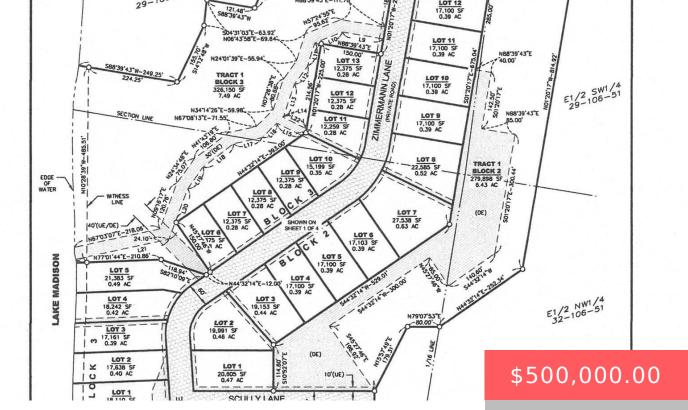

## **TBD ZIMMERMANN LN**

https://harr-lemme.com

Lot 5, Block 3 - Zimmermann Landing Addition

- Resi 1 acre or less
- Building Eligibility, LOTS & LAND, Outside City Limits
- Active, Active-New

## **Basics**

**Category:** Building Eligibility, LOTS & LAND, Outside City Limits **Type:** Resi 1 acre or less

**Status:** Active, Active-New **Lot size: 21383** sq ft