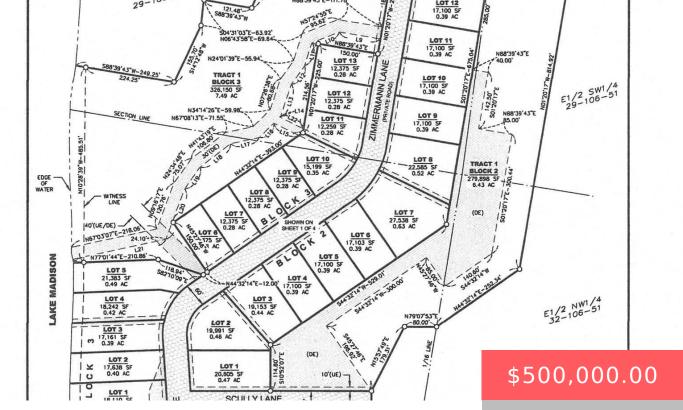

## **TBD ZIMMERMANN LN**

https://harr-lemme.com

Lot 3, Block 3 - Zimmermann Landing Addition

- Resi 1 acre or less
- Building Eligibility, LOTS & LAND, Outside City Limits
- Active, Active-New

## **Basics**

**Category:** Building Eligibility, LOTS & LAND, Outside City Limits **Type:** Resi 1 acre or less

**Status:** Active, Active-New **Lot size: 17151** sq ft