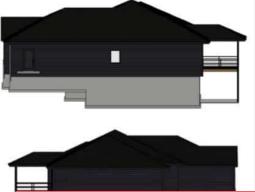

#### 8309 E SHERIDAN CIR

https://harr-lemme.com

LOT 4 BLOCK 19 WILLOW RIDGE III ADDN TO THE CITY OF SIOUX FALLS

#### \$749,900.00

- 5 beds
- 3 baths
- Ranch, Single Family
- New Construction RESIDENTIAL
- Active, Active-New
- 3002 sq ft

#### Basics

Category: New Construction, RESIDENTIAL Status: Active, Active-New Bathrooms: 3 baths Floor level: 1850 Lot size: 11398 sq ft Type: Ranch, Single Family Bedrooms: 5 beds Total rooms: 9 Area: 3002 sq ft Year built: 2023

## **Building Details**

Floor covering: Carpet, Laminate, Tile Exterior material: Hard Board, Stone/Stone Veneer Parking: Attached Basement: Full
Roof: Shingle Composition