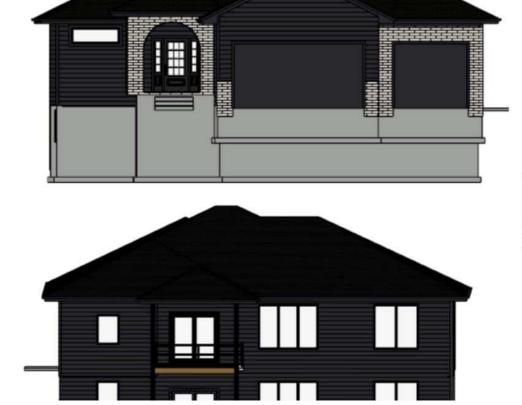

#### 8309 E SHERIDAN CIR

https://harr-lemme.com

LOT 4 BLOCK 19 WILLOW RIDGE III ADDN TO THE CITY OF SIOUX FALLS

#### \$749,900.00

- 5 beds
- 3 baths
- Ranch, Single Family
- New Construction RESIDENTIAL
- Active, Active-New
- 3002 sq ft

#### Basics

Category: New Construction, RESIDENTIAL Status: Active, Active-New Bathrooms: 3 baths Floor level: 1850 Lot size: 11398 sq ft Type: Ranch, Single Family Bedrooms: 5 beds Total rooms: 9 Area: 3002 sq ft Year built: 2023

## **Building Details**

Floor covering: Carpet, Laminate, Tile Exterior material: Hard Board, Stone/Stone Veneer Parking: Attached Basement: Full
Roof: Shingle Composition