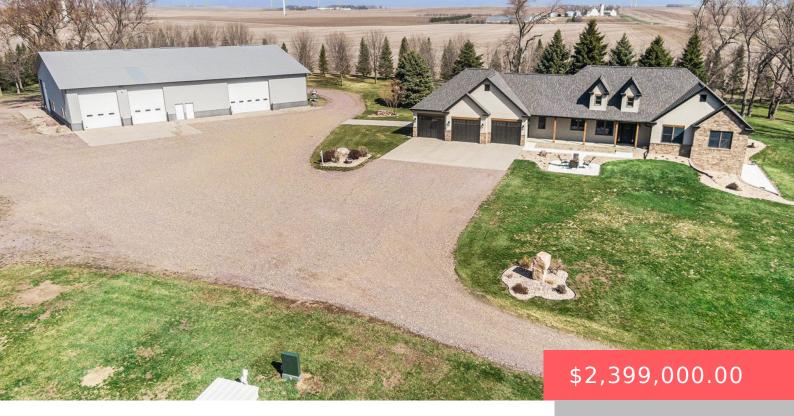

#### **969 60TH AVE**

https://harr-lemme.com

THE E962' OF S1165' OF NE1/4 LESS .82 ACRES CSAH #6 ACRES 25.73

- 4 heds
- 4 baths
- Ranch, Single Family
- Outside City Limits, RESIDENTIAL
- Active, Active-New
- 3775 sq ft

#### **Basics**

Category: Outside City Limits, RESIDENTIAL Type: Ranch, Single Family

Status: Active, Active-New Bedrooms: 4 beds

Bathrooms: 4 baths

Floor level: 2076

Total rooms: 10

Area: 3775 sq ft

**Lot size: 1120798** sq ft **Year built:** 2003

## **Building Details**

Floor covering: Carpet, Vinyl, Wood Basement: Full

**Exterior material:** Metal, Part Brick **Roof:** Shingle Composition

Parking: Attached