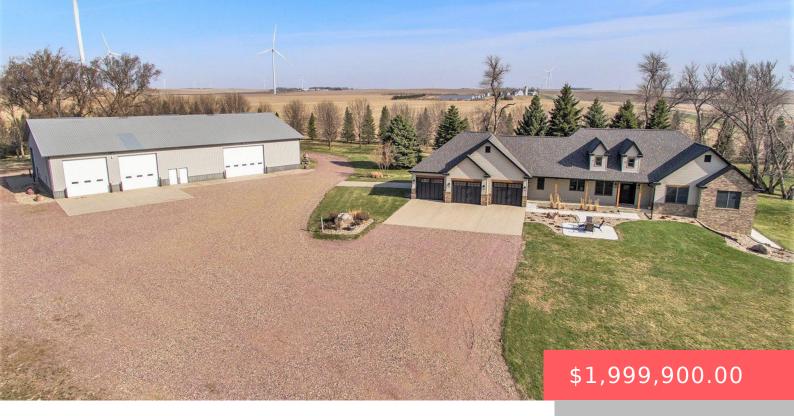

#### **969 60TH AVE**

https://harr-lemme.com

THE E962' OF S1165' OF NE1/4 LESS .82 ACRES CSAH #6 ACRES 25.73

- 1 heds
- 4 baths
- Ranch, Single Family
- Outside City Limits, RESIDENTIAL
- Active, Active-New
- 3775 sq ft

#### **Basics**

Category: Outside City Limits, RESIDENTIAL Type: Ranch, Single Family

Status: Active, Active-New Bedrooms: 4 beds

Bathrooms: 4 baths

Floor level: 2076

Total rooms: 10

Area: 3775 sq ft

**Lot size: 1120798** sq ft **Year built: 2003** 

# **Building Details**

Floor covering: Carpet, Vinyl, Wood Basement: Full

**Exterior material:** Metal, Part Brick **Roof:** Shingle Composition

Parking: Attached