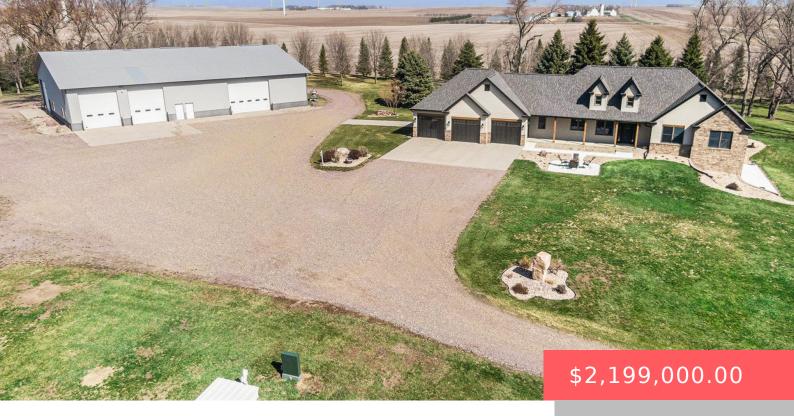

#### **969 60TH AVE**

https://harr-lemme.com

THE E962' OF S1165' OF NE1/4 LESS .82 ACRES CSAH #6 ACRES 25.73

- 4 heds
- 4 baths
- Ranch, Single Family
- Outside City Limits, RESIDENTIAL
- Active-New
- 3775 sq ft

#### **Basics**

Category: Outside City Limits, RESIDENTIAL Type: Ranch, Single Family

Status: Active-New Bedrooms: 4 beds
Bathrooms: 4 baths Total rooms: 10
Floor level: 2076 Area: 3775 sq ft

**Lot size: 1120798** sq ft **Year built:** 2003

## **Building Details**

Floor covering: Carpet, Vinyl, Wood Basement: Full

**Exterior material:** Metal, Part Brick **Roof:** Shingle Composition

Parking: Attached