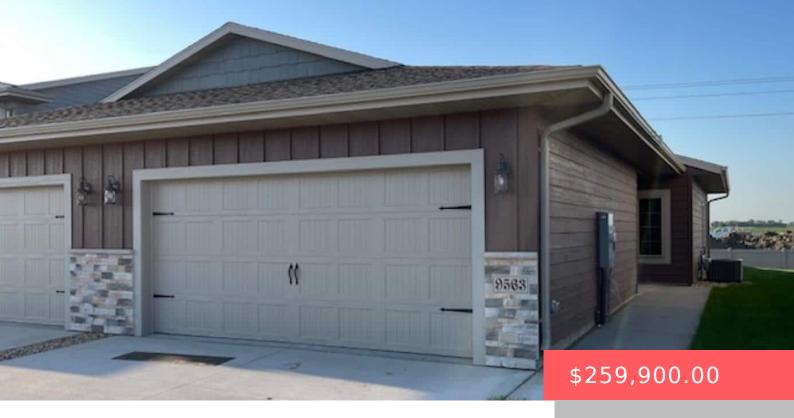

#### 9563 W DOLORES DR

https://harr-lemme.com

Lot 2B, Block 19, Westwood Valley 2nd Addn.

- 2 beds
- 2 baths
- Ranch, Twin Home
- New Construction, RESIDENTIAL
- Active, Active-New
- 1142 sa ft

#### **Basics**

Category: New Construction, RESIDENTIAL Type: Ranch, Twin Home

Status: Active, Active-New Bedrooms: 2 beds

Bathrooms: 2 baths Total rooms: 5

Lot size: 3716 sq ft Year built: 2024

# **Building Details**

Floor covering: Carpet, Vinyl Basement: None

**Exterior material:** Hard Board, Part Brick **Roof:** Shingle Composition

Parking: Attached