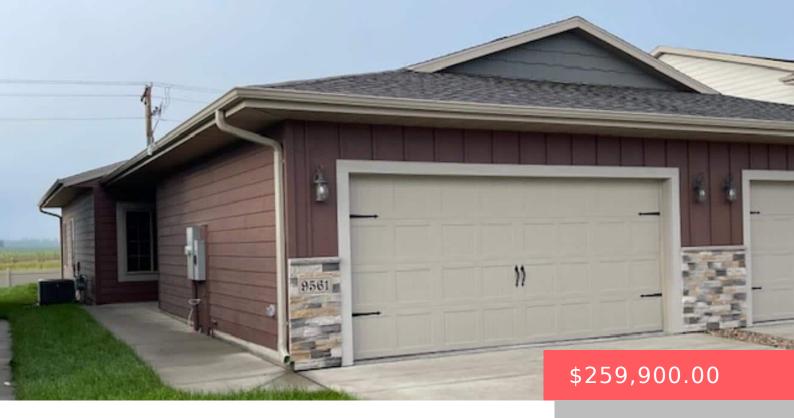

### 9561 W DOLORES DR

https://harr-lemme.com

Lot 2A, Block 19, Westwood Valley 2nd Addn.

- 2 beds
- 2 baths
- Ranch. Twin Home
- New Construction, RESIDENTIAL
- Active, Active-New
- 1142 sa ft

#### **Basics**

Category: New Construction, RESIDENTIAL Type: Ranch, Twin Home

Status: Active, Active-New Bedrooms: 2 beds

Bathrooms: 2 baths Total rooms: 5

Lot size: 3716 sq ft Year built: 2024

## **Building Details**

Floor covering: Carpet, Vinyl Basement: None

**Exterior material:** Hard Board, Part Brick **Roof:** Shingle Composition

Parking: Attached