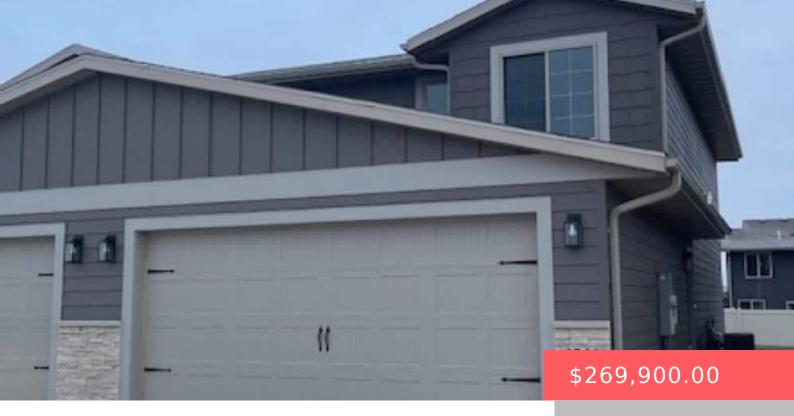

#### 9542 W DOLORES DR

https://harr-lemme.com

Lot 39A, Block 18, Westwood Valley 2nd Addn.

- 3 heds
- 3 baths
- Twin Home, Two Story
- New Construction, RESIDENTIAL
- Active-New
- 1443 sq ft

#### **Basics**

Category: New Construction, RESIDENTIAL Type: Twin Home, Two Story

Status: Active-New Bedrooms: 3 beds

Bathrooms: 3 baths

Floor level: 667

Area: 1443 sq ft

Lot size: 3250 sq ft Year built: 2024

# **Building Details**

Floor covering: Carpet, Vinyl Basement: None

**Exterior material:** Hard Board, Part Brick **Roof:** Shingle Composition

Parking: Attached