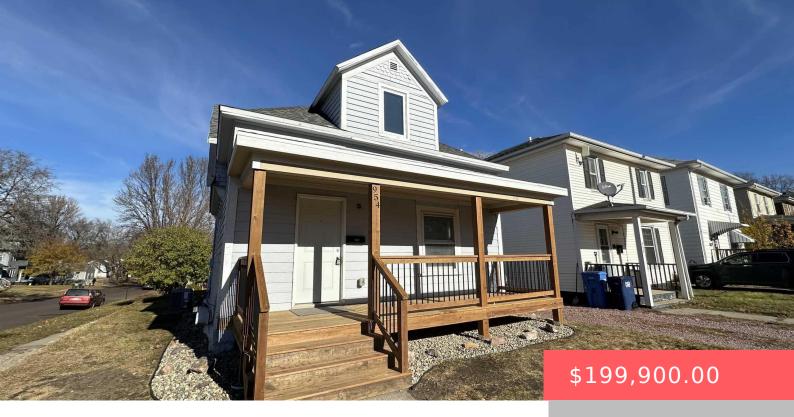

#### 954 W 8TH ST

https://harr-lemme.com

Bennett's 2nd Addn to city of Sioux Falls

- 3 beds
- 1 bath
- 1.5 Story, Single Family
- None, RESIDENTIAL
- Active, Active-New
- 1197 sq ft

#### **Basics**

Category: None, RESIDENTIAL Type: 1.5 Story, Single Family

Status: Active, Active-New Bedrooms: 3 beds

**Bathrooms: 1** bath **Total rooms:** 7

Floor level: 707 Area: 1197 sq ft

**Lot size: 4792** sq ft **Year built:** 1890