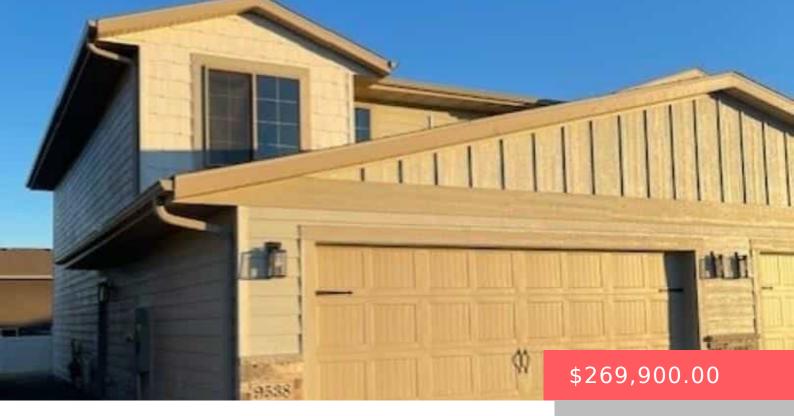

#### 9538 W DOLORES DR

https://harr-lemme.com

Lot 38B, Block 18, Westwood Valley 2nd Addn.

- 3 heds
- 3 baths
- Twin Home, Two Story
- New Construction, RESIDENTIAL
- Active-New
- 1443 sq ft

## **Building Details**

Floor covering: Carpet, Vinyl Basement: None

**Exterior material:** Hard Board, Part Brick **Roof:** Shingle Composition

Parking: Attached