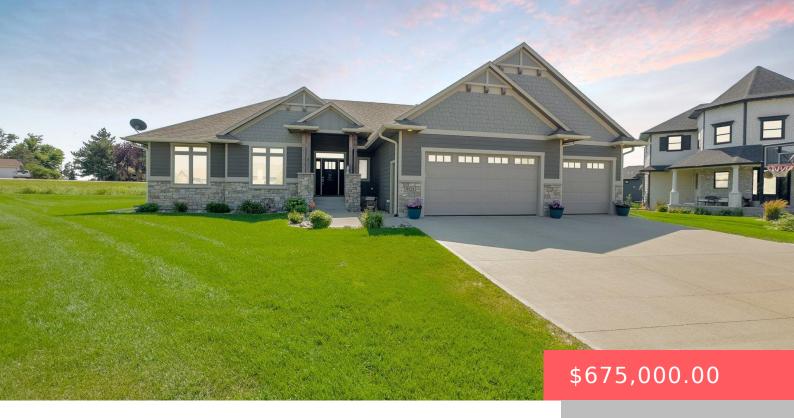

#### 9521 W KINGFISHER DR

https://harr-lemme.com

Lot 42 Block 7 CHERRY LAKE RESERVEADDN TO THE CITY OF SIOUX FALLS

- 5 beds
- 4 baths
- Ranch, Single Family
- Lake, RESIDENTIAL
- Active, Active Contingent Home, Active - Contingent Misc, Active-New
- 3318 sq ft

#### Basics

Category: Lake, RESIDENTIALType: Ranch, Single FamilyStatus: Active, Active - Contingent Home, Active - ContingentBedrooms: 5 bedsMisc, Active-NewTotal rooms: 12Bathrooms: 4 bathsTotal rooms: 12Floor level: 1786Area: 3318 sq ftLot size: 31540 sq ftYear built: 2017