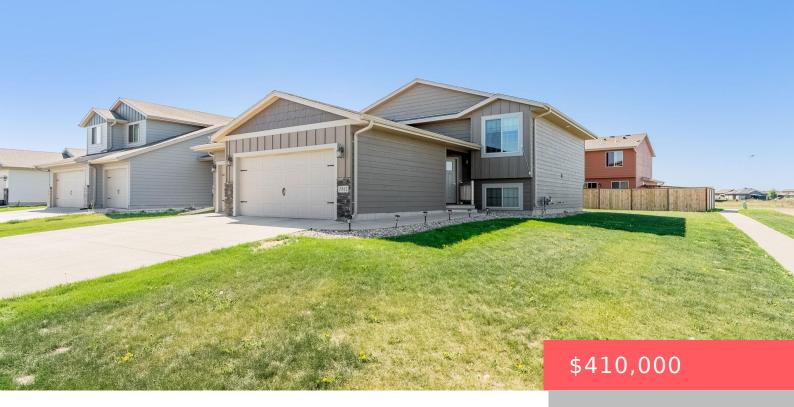

# SIOUX FALLS, SD, 57106

https://harr-lemme.com

Lot 17 Block 1 Sunset Creek Addition To City Of Sioux Falls

- 5 beds
- 3 baths
- Single Family, Split Foyer
- None, RESIDENTIAL
- Active
- 1939 sq ft

#### **Basics**

Category: None, RESIDENTIAL Type: Single Family, Split Foyer

Status: Active Bedrooms: 5 beds

**Bathrooms: 3** baths **Total rooms:** 9

**Floor level:** 1077 **Area:** 1939 sq ft

**Lot size: 7919** sq ft **Year built:** 2022

# **Building Details**

Floor covering: Carpet, Laminate Basement: Full

**Exterior material:** Cement Hardboard, Part Brick **Roof:** Shingle Composition

Parking: Attached