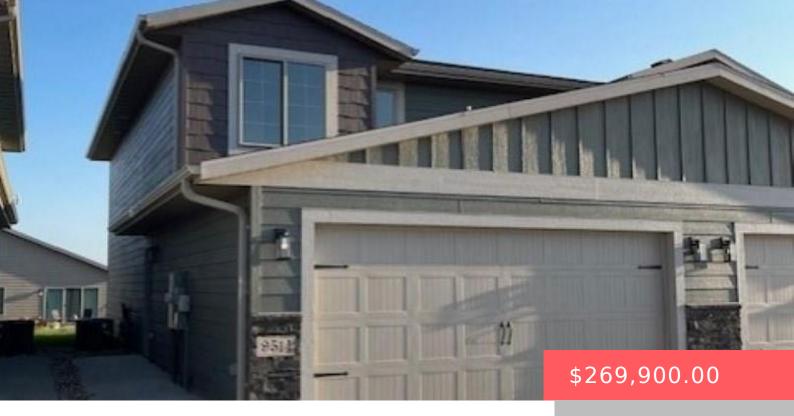

#### 9514 W DOLORES DR

https://harr-lemme.com

Lot 34B, Block 18, Westwood Valley 2nd Addn.

- 3 heds
- 3 baths
- Twin Home, Two Story
- New Construction, RESIDENTIAL
- Active, Active-New
- 1443 sq ft

#### **Basics**

Category: New Construction, RESIDENTIAL Type: Twin Home, Two Story

Status: Active, Active-New Bedrooms: 3 beds

Bathrooms: 3 baths Total rooms: 6

Floor level: 667 Area: 1443 sq ft

Lot size: 3250 sq ft Year built: 2024

## **Building Details**

Floor covering: Carpet, Vinyl Basement: None

**Exterior material:** Hard Board, Part Brick **Roof:** Shingle Composition

Parking: Attached