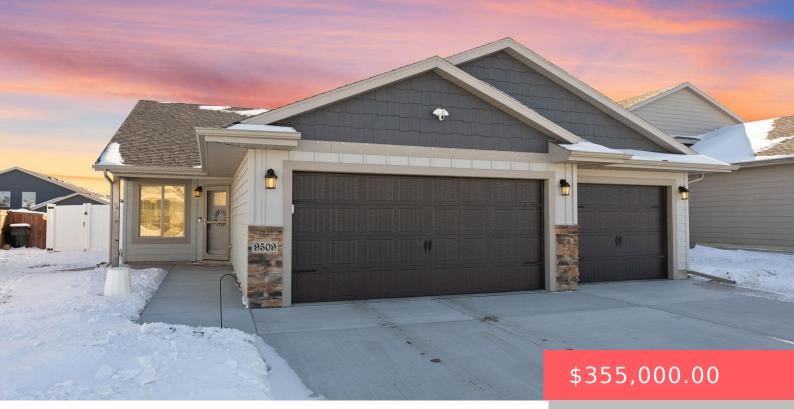

#### **9509 W RICHIE CIR**

https://harr-lemme.com

# LOT 36 BLOCK 20 WESTWOOD VALLEY2ND ADDITION TO THE CITY OF SIOUXFALLS

- 3 hads
- 2 baths
- Ranch, Single Family
- None, RESIDENTIAL
- Active, Active-New
- 1260 sq ft

#### Basics

Category: None, RESIDENTIAL Status: Active, Active-New Bathrooms: 2 baths Floor level: 1260 Lot size: 6926 sq ft

Type: Ranch, Single Family Bedrooms: 3 beds Total rooms: 6 Area: 1260 sq ft Year built: 2019