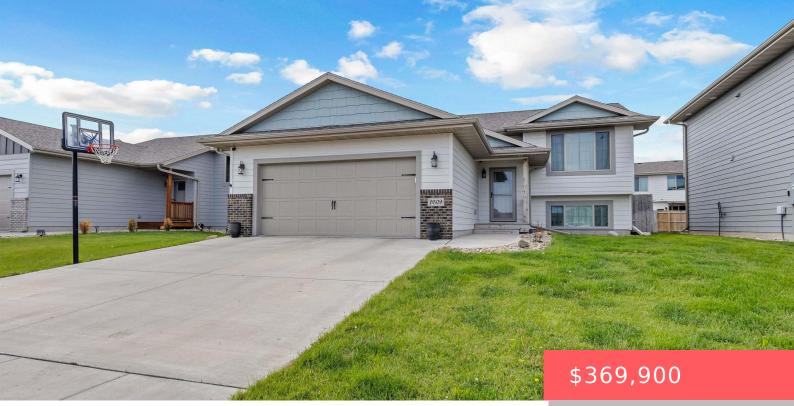

#### LOT 15 BLOCK 1 SUNSET CREEK ADDITION TO CITY OF SIOUX FALLS

- 3 baths
- Single Family, Split Foyer
- None, RESIDENTIAL
- Active
- 1886 sq ft

#### Basics

Category: None, RESIDENTIAL Status: Active Bathrooms: 3 baths Floor level: 1086 Lot size: 6120 sq ft Type: Single Family, Split Foyer Bedrooms: 4 beds Total rooms: 8 Area: 1886 sq ft Year built: 2022

## **Building Details**

Floor covering: Carpet, Laminate Exterior material: Hard Board Parking: Attached Basement: Full
Roof: Shingle Composition

### **Amenities & Features**

Features: Master Bath, Master Bed Main Level, Vaulted Ceiling