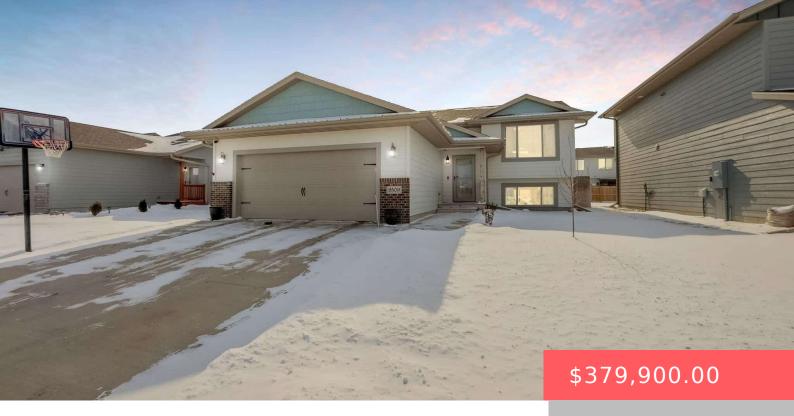

#### **9509 W LIAM ST**

https://harr-lemme.com

LOT 15 BLOCK 1 SUNSET CREEK ADDITION TO CITY OF SIOUX FALLS

- 1 hads
- 3 baths
- Single Family, Split Foyer
- None, RESIDENTIAL
- Active, Active-New
- 1886 sq ft

#### **Basics**

Category: None, RESIDENTIAL Type: Single Family, Split Foyer

Status: Active, Active-New Bedrooms: 4 beds

**Bathrooms: 3** baths **Total rooms:** 8

Floor level: 1086 Area: 1886 sq ft

**Lot size: 6120** sq ft **Year built:** 2022