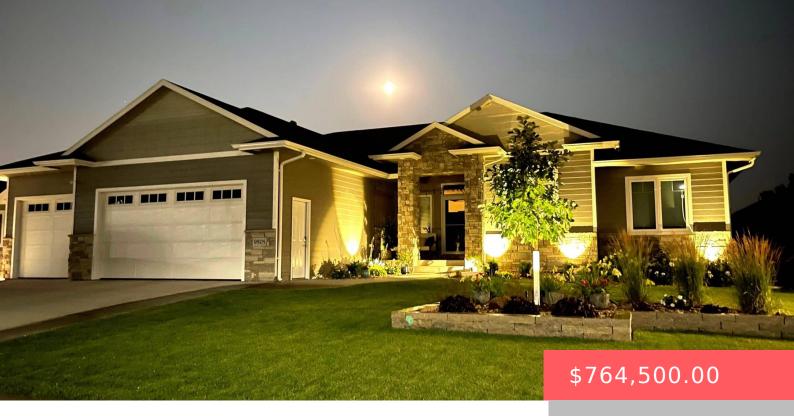

#### 9505 W DRAGONFLY DR

https://harr-lemme.com

LOT 16 BLOCK 8 CHERRY LAKE RESERVE ADDN TO THE CITY OF SIOUX FALLS

- 5 hads
- 4 baths
- Ranch, Single Family
- None, RESIDENTIAL
- Active-New
- 3414 sq ft

#### **Basics**

Category: None, RESIDENTIAL Type: Ranch, Single Family

Status: Active-New Bedrooms: 5 beds

Bathrooms: 4 baths Total rooms: 8

Floor level: 1812 Area: **3414** sq ft

**Lot size: 11051** sq ft **Year built:** 2017

## **Building Details**

Floor covering: Carpet, Ceramic, Heated, Wood Basement: Full

**Exterior material:** Hard Board, Stone/Stone Veneer **Roof:** Shingle Composition

Parking: Attached