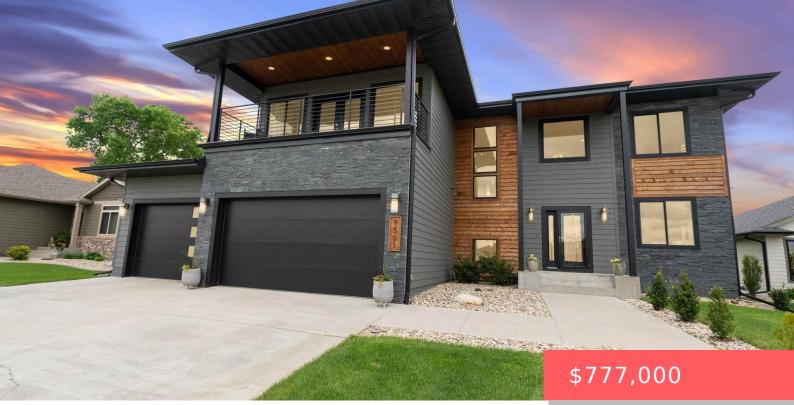

# LOT 47 BLOCK 7 CHERRY LAKE RESERVE ADDN TO THE CITY OF SIOUX FALLS

- 4 beds
- 3 baths
- Single Family, Two Story
- Lake, RESIDENTIAL
- Active
- 2842 sq ft

#### Basics

Category: Lake, RESIDENTIAL Status: Active Bathrooms: 3 baths Floor level: 1324 Lot size: 12571 sq ft Type: Single Family, Two Story Bedrooms: 4 beds Total rooms: 9 Area: 2842 sq ft Year built: 2019

## **Building Details**

Floor covering: Carpet, Laminate, Tile Exterior material: Hard Board, Stone/Stone Veneer, Wood Parking: Attached Basement: Full
Roof: Shingle Composition