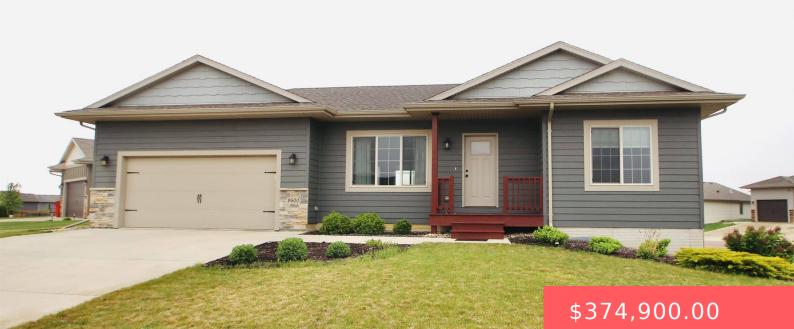

#### 9500 W RICHIE CIR

https://harr-lemme.com

Lot 31, Block 20, Westwood Valley 2nd Addn.

- 4 beds
- 2 baths
- Ranch, Single Family
- None, RESIDENTIAL
- Active
- 1804 sq ft

#### Basics

Category: None, RESIDENTIAL Status: Active Bathrooms: 2 baths Floor level: 962 Lot size: 8481 sq ft Type: Ranch, Single Family Bedrooms: 4 beds Total rooms: 10 Area: 1804 sq ft Year built: 2019

# **Building Details**

Floor covering: Carpet, Vinyl Exterior material: Hard Board, Part Brick Parking: Attached

Basement: Full Roof: Shingle Composition