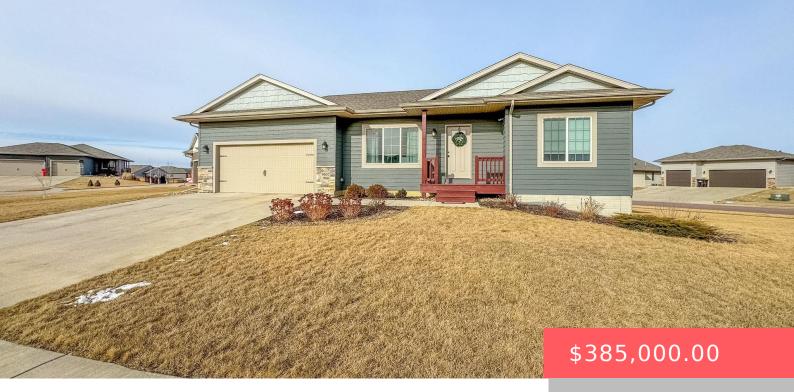

#### **9500 W RICHIE CIR**

https://harr-lemme.com

Lot 31, Block 20, Westwood Valley 2nd Addn.

- 4 beds
- 2 baths
- Ranch, Single Family
- None, RESIDENTIAL
- Active, Active-New
- 1804 sq ft

#### Basics

Category: None, RESIDENTIAL Status: Active, Active-New Bathrooms: 2 baths Floor level: 962 Lot size: 8481 sq ft

Type: Ranch, Single Family Bedrooms: 4 beds Total rooms: 10 Area: 1804 sq ft Year built: 2019

# **Building Details**

Floor covering: Carpet, Vinyl Exterior material: Hard Board, Part Brick Parking: Attached Basement: Full Roof: Shingle Composition