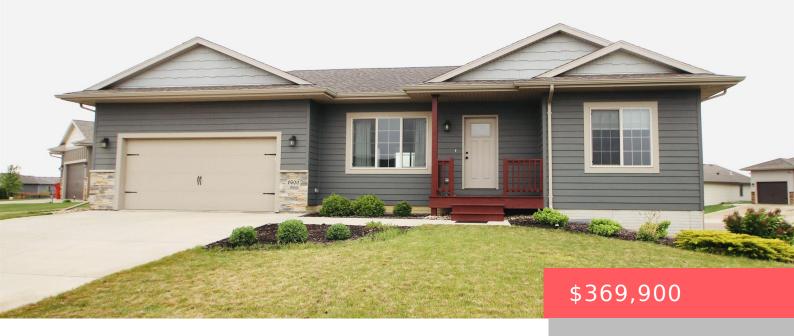

# SIOUX FALLS, SD, 57106

https://harr-lemme.com

Lot 31, Block 20, Westwood Valley 2nd Addn.

- 4 heds
- 2 baths
- Ranch, Single Family
- None, RESIDENTIAL
- Active
- 1804 sq ft

#### **Basics**

Category: None, RESIDENTIAL Type: Ranch, Single Family

Status: Active Bedrooms: 4 beds

Bathrooms: 2 baths Total rooms: 10

Floor level: 962 Area: 1804 sq ft

**Lot size: 8481** sq ft **Year built:** 2019

## **Building Details**

Floor covering: Carpet, Vinyl Basement: Full

**Exterior material:** Hard Board, Part Brick **Roof:** Shingle Composition

Parking: Attached