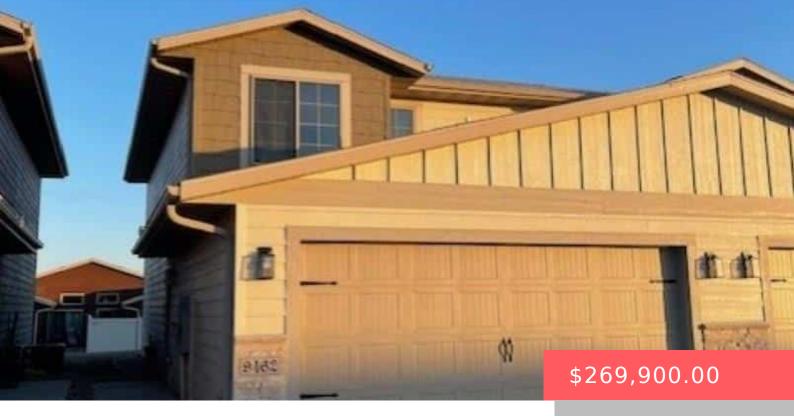

#### 9462 W DOLORES DR

https://harr-lemme.com

Lot 31B, Block 18, Westwood Valley 2nd Addn.

- 3 heds
- 3 baths
- Twin Home, Two Story
- New Construction, RESIDENTIAL
- Active-New
- 1443 sq ft

#### **Basics**

Category: New Construction, RESIDENTIAL Type: Twin Home, Two Story

Status: Active-New Bedrooms: 3 beds

Bathrooms: 3 baths Total rooms: 6

Floor level: 667 Area: 1443 sq ft

Lot size: 3250 sq ft Year built: 2024

## **Building Details**

Floor covering: Carpet, Vinyl Basement: None

**Exterior material:** Hard Board, Part Brick **Roof:** Shingle Composition

Parking: Attached