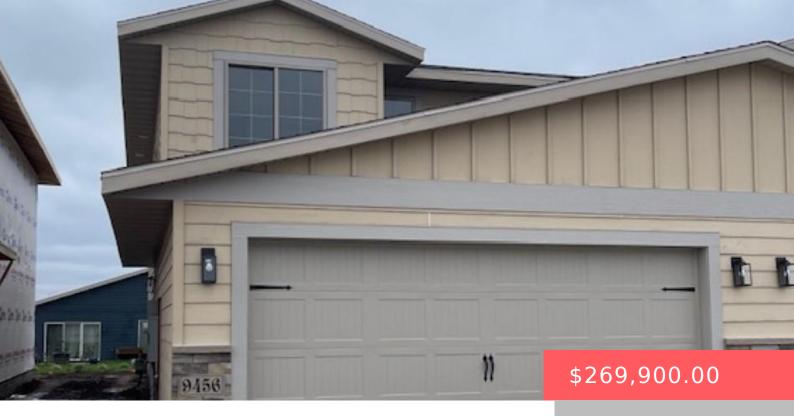

#### 9456 W DOLORES DR

https://harr-lemme.com

Lot 30B, Block 18, Westwood Valley 2nd Addn.

- 3 heds
- 3 baths
- Twin Home, Two Story
- New Construction, RESIDENTIAL
- Active, Active-New
- 1443 sq ft

Map data ©2024

#### **Basics**

Category: New Construction, RESIDENTIAL Type: Twin Home, Two Story

Status: Active, Active-New Bedrooms: 3 beds

Bathrooms: 3 baths Total rooms: 6

Floor level: 667 Area: 1443 sq ft

Lot size: 3250 sq ft Year built: 2023

## **Building Details**

Floor covering: Carpet, Vinyl Basement: None

**Exterior material:** Hard Board, Part Brick **Roof:** Shingle Composition

Parking: Attached