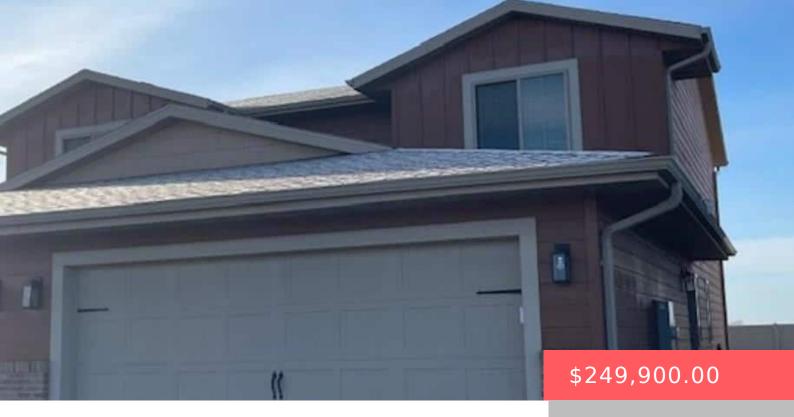

#### 9433 W DOLORES DR

https://harr-lemme.com

Lot 18B, Block 19, Westwood Valley 2nd Addn.

- 3 beds
- 2 baths
- Twin Home, Two Story
- None, RESIDENTIAL
- Active-New
- 1200 sq ft

#### **Basics**

Category: None, RESIDENTIAL Type: Twin Home, Two Story

Status: Active-New Bedrooms: 3 beds

Bathrooms: 2 baths Total rooms: 6

Floor level: 580 Area: 1200 sq ft

Lot size: 3512 sq ft Year built: 2023

## **Building Details**

Floor covering: Carpet, Vinyl Basement: None

**Exterior material:** Hard Board, Part Brick **Roof:** Shingle Composition

Parking: Attached