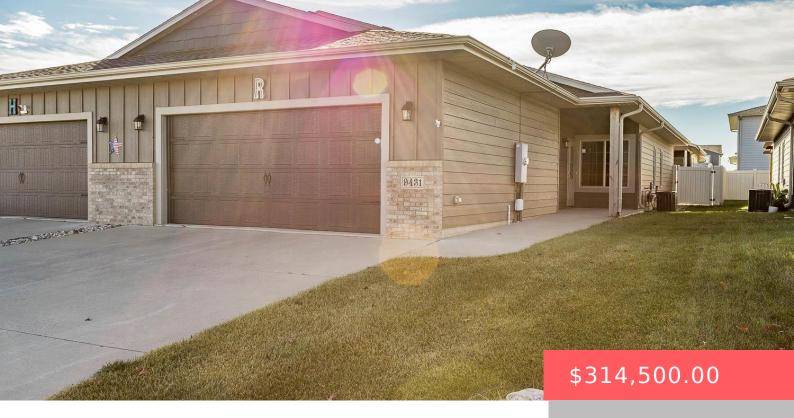

#### **9431 W GERT ST**

https://harr-lemme.com

LOT 13B BLOCK 18 WESTWOOD VALLEY 2ND ADDITION TO THE CITY OF SIOUX FALLS

- 3 heds
- 2 baths
- Ranch, Single Family
- None, RESIDENTIAL
- Active-New
- 1424 sq ft

#### **Basics**

Category: None, RESIDENTIAL Type: Ranch, Single Family

Status: Active-New Bedrooms: 3 beds

Bathrooms: 2 baths Total rooms: 6

**Floor level:** 1424 sq ft

**Lot size: 4386** sq ft **Year built:** 2017