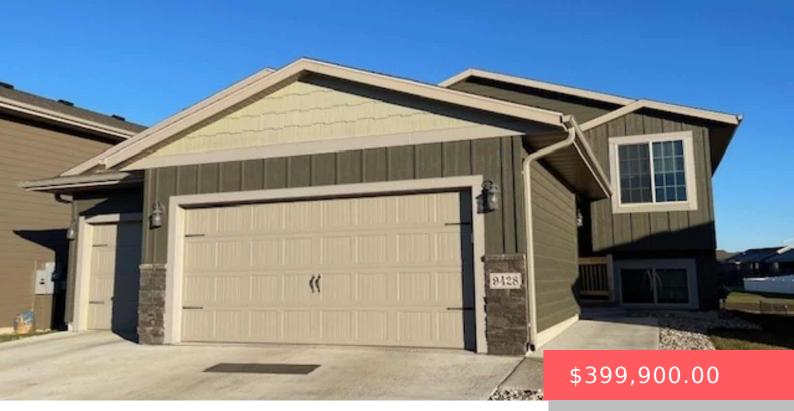

9428 W LIAM ST

https://harr-lemme.com

Lot 22, Block 4, Sunset Creek Addn.

- 5 beds
- 3 baths
- Single Family, Split Foyer
- None, RESIDENTIAL
- Active, Active-New
- 1967 sq ft

#### Basics

Category: None, RESIDENTIAL Status: Active, Active-New Bathrooms: 3 baths Floor level: 1105 Lot size: 6769 sq ft Type: Single Family, Split Foyer Bedrooms: 5 beds Total rooms: 9 Area: 1967 sq ft Year built: 2021

## **Building Details**

Floor covering: Carpet, Vinyl Exterior material: Hard Board, Part Brick Parking: Attached

Basement: Full Roof: Shingle Composition