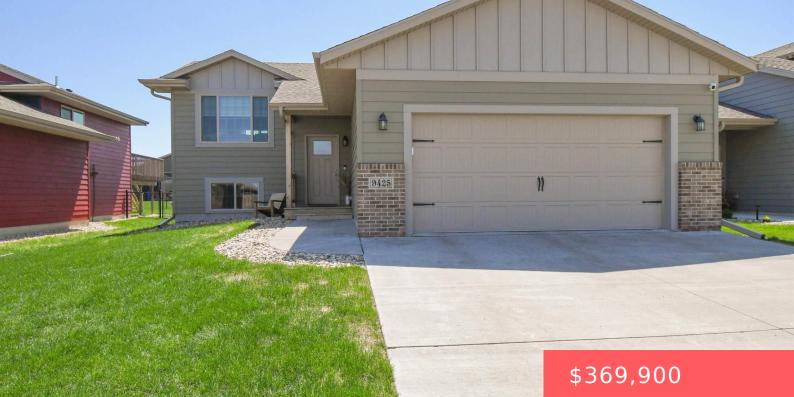

#### SIOUX FALLS, SD, 57106

https://harr-lemme.com

Lot9 blk 1 sunset creek Addition

- Single Family, Split Fov
- None. RESIDENTIAL
- Active
- 1529 sq ft

#### Basics

Category: None, RESIDENTIAL Status: Active Bathrooms: 2 baths Floor level: 885 Lot size: 6000 sq ft Type: Single Family, Split Foyer Bedrooms: 4 beds Total rooms: 8 Area: 1529 sq ft Year built: 2021

# **Building Details**

Floor covering: Carpet, Vinyl Exterior material: Hard Board, Part Brick Parking: Attached Basement: Full Roof: Shingle Composition