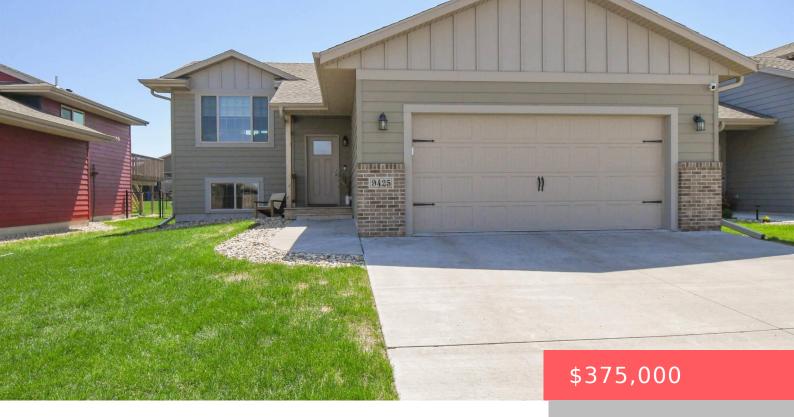

# SIOUX FALLS, SD, 57106

https://harr-lemme.com

Lot 9, Block 1, Sunset Creek Addn.

- 4 beds
- 2 baths
- Single Family, Split Foyer
- None, RESIDENTIAL
- Active
- 1529 sq ft

#### **Basics**

Category: None, RESIDENTIAL Type: Single Family, Split Foyer

Status: Active Bedrooms: 4 beds

Bathrooms: 2 baths Total rooms: 8

Floor level: 885 Area: 1529 sq ft

**Lot size: 6000** sq ft **Year built:** 2021

# **Building Details**

Floor covering: Carpet, Vinyl Basement: Full

**Exterior material:** Hard Board, Part Brick **Roof:** Shingle Composition

Parking: Attached