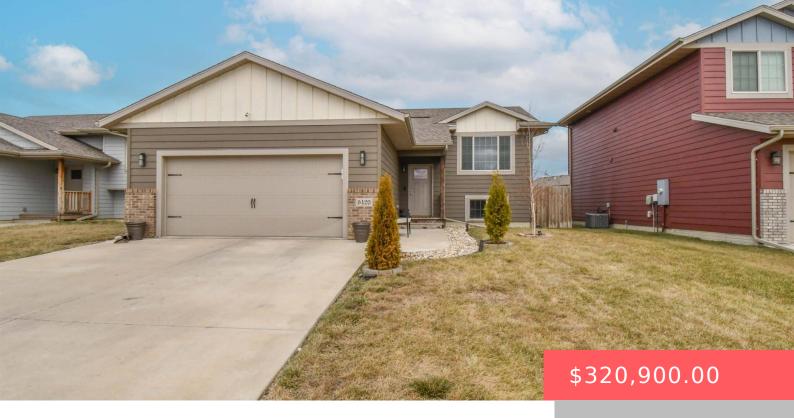

## **9420 W LIAM ST**

https://harr-lemme.com

Lot 20, Block 4, Sunset Creek Addn.

- 4 beds
- 2 baths
- Single Family, Split Foyer
- None, RESIDENTIAL
- Active, Active Contingent Misc, Active-New
- 1649 sq ft

## **Basics**

Category: None, RESIDENTIAL Type: Single Family, Split Foyer

**Status:** Active, Active - Contingent Misc, Active-New **Bedrooms: 4** beds

Bathrooms: 2 baths Total rooms: 8

Floor level: 885 Area: 1649 sq ft

Lot size: 5980 sq ft Year built: 2020

## **Building Details**

Floor covering: Carpet, Vinyl Basement: Full

**Exterior material:** Hard Board, Part Brick **Roof:** Shingle Composition

Parking: Attached