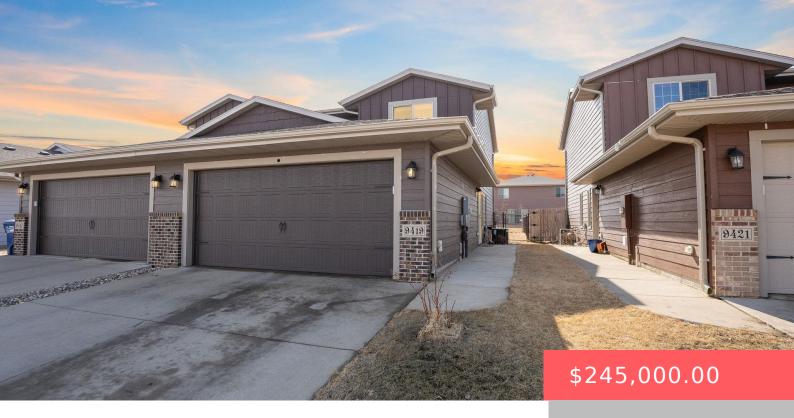

#### **9419 W GERT ST**

https://harr-lemme.com

Lot 16B, Blk 18, Westwood Valley 2nd Addn To the City of Sioux Falls

- 3 heds
- 2 baths
- Twin Home, Two Story
- None, RESIDENTIAL
- Active-New
- 1168 sq ft

#### **Basics**

Category: None, RESIDENTIAL Type: Twin Home, Two Story

Status: Active-New Bedrooms: 3 beds

Bathrooms: 2 baths Total rooms: 6

Floor level: 560 Area: 1168 sq ft

**Lot size: 3477** sq ft **Year built:** 2017

## **Building Details**

Floor covering: Carpet, Laminate, Vinyl Basement: None

**Exterior material:** Hard Board, Part Brick **Roof:** Shingle Composition

Parking: Attached