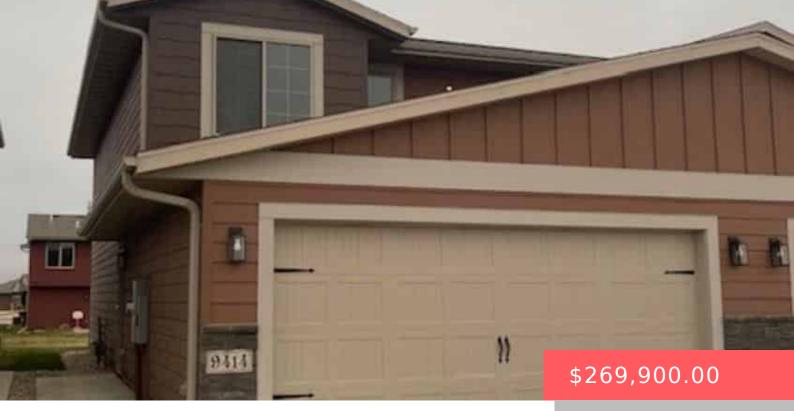

#### 9414 W DOLORES DR

https://harr-lemme.com

Lot 23B, Block 18, Westwood Valley 2nd Addn.

- 3 beds
- 3 baths
- Twin Home, Two Story
- New Constructio
   RESIDENTIAL
- Active-New
- 1443 sq ft

#### Basics

Category: New Construction, RESIDENTIAL Status: Active-New Bathrooms: 3 baths Floor level: 667 Lot size: 3250 sq ft Type: Twin Home, Two Story Bedrooms: 3 beds Total rooms: 6 Area: 1443 sq ft Year built: 2024

# **Building Details**

Floor covering: Carpet, Vinyl Exterior material: Hard Board, Part Brick Parking: Attached Basement: None
Roof: Shingle Composition