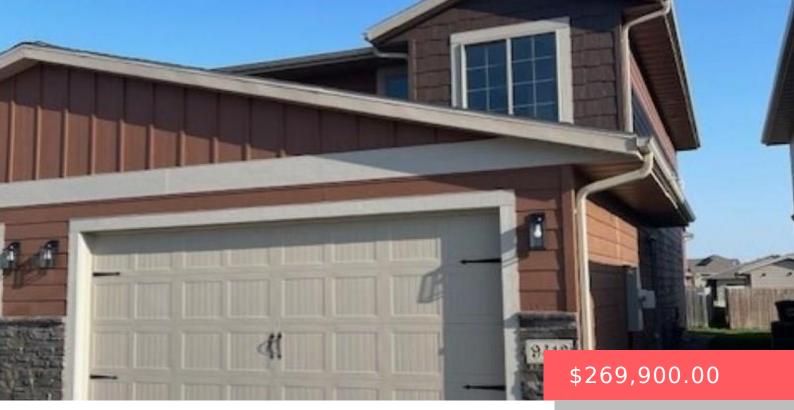

#### 9412 W DOLORES DR

https://harr-lemme.com

Lot 23A, Block 18, Westwood Valley 2nd Addn.

- 3 beds
- 3 baths
- Twin Home, Two Story
- New Construction
   RESIDENTIAL
- Active, Active-New
- 1443 sq ft

#### Basics

Category: New Construction, RESIDENTIAL Status: Active, Active-New Bathrooms: 3 baths Floor level: 667 Lot size: 3250 sq ft Type: Twin Home, Two Story Bedrooms: 3 beds Total rooms: 6 Area: 1443 sq ft Year built: 2024