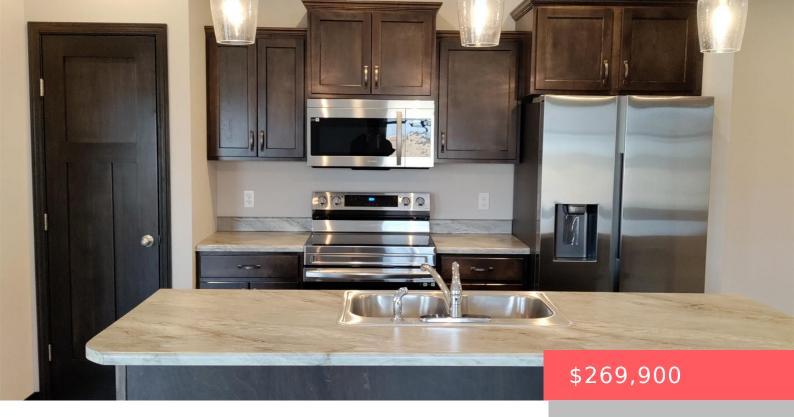

## SIOUX FALLS, SD, 57106

https://harr-lemme.com

LOT 21B BLOCK 18 WESTWOOD VALLEY 2ND ADDITION TO THE CITY OF SIOUX FALLS

- 2 beds
- 2 baths
- Ranch, Townhouse
- None, RESIDENTIAL
- Active
- 1142 sq ft

#### **Basics**

Category: None, RESIDENTIAL Type: Ranch, Townhouse

Status: Active Bedrooms: 2 beds

Bathrooms: 2 baths Total rooms: 4

Lot size: 3807 sq ft Year built: 2022