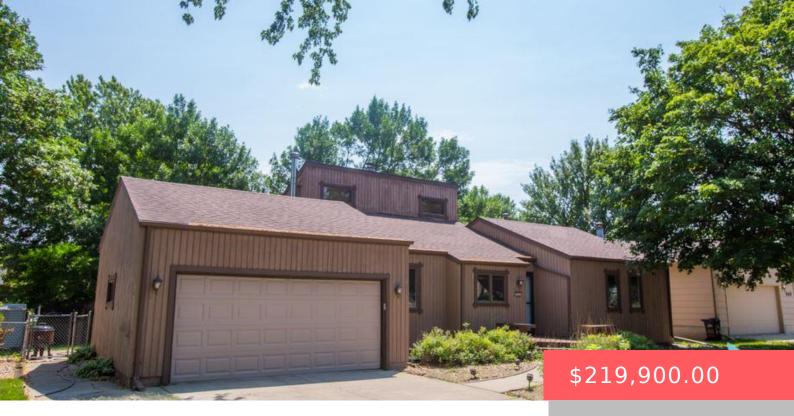

#### 936 S GARDNER DR

https://harr-lemme.com

91620 Grandview Park Addition to the City of Sioux Falls, Lot21, Block 18

- 1 hods
- 2 baths
- Multi Level, Single Family
- None, RESIDENTIAL
- Sold
- 2118 sq ft

#### **Basics**

Category: None, RESIDENTIAL Type: Multi Level, Single Family

Status: Sold Bedrooms: 4 beds

Bathrooms: 2 baths Total rooms: 7

Floor level: 835 Area: 2118 sq ft

**Lot size: 8307** sq ft **Year built:** 1977

# **Building Details**

Floor covering: Carpet, Tile, Wood Basement: Full

**Exterior material:** Wood **Roof:** Shingle Composition

Parking: Attached