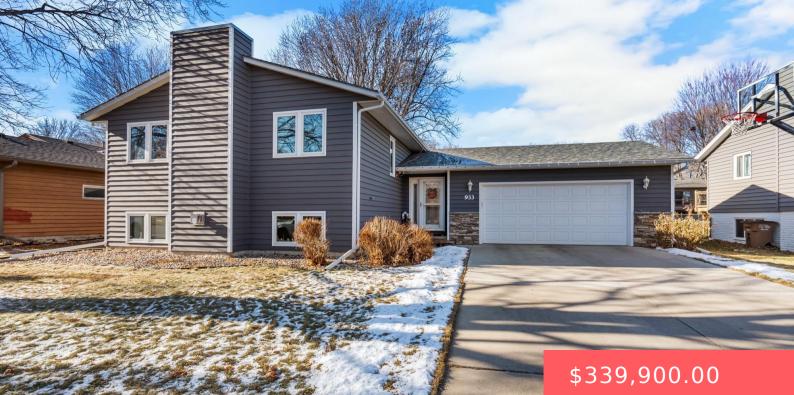

#### 933 S KENNEDY AVE

https://harr-lemme.com

Lot 13 Block 18 Grandview Park Addn To City Of Sioux Falls

- 2 hoth
- Single Family, Split Foyer
- None, RESIDENTIAL
- Active Contingent Misc,
- Active-New
- 2183 sq ft

#### Basics

Category: None, RESIDENTIAL Status: Active - Contingent Misc, Active-New Bathrooms: 3 baths Floor level: 1286 Lot size: 8189 sq ft Type: Single Family, Split Foyer Bedrooms: 5 beds Total rooms: 9 Area: 2183 sq ft Year built: 1988

# **Building Details**

Floor covering: Carpet, Laminate, Tile Exterior material: Stone/Stone Veneer, Wood Parking: Attached Basement: Full Roof: Shingle Composition