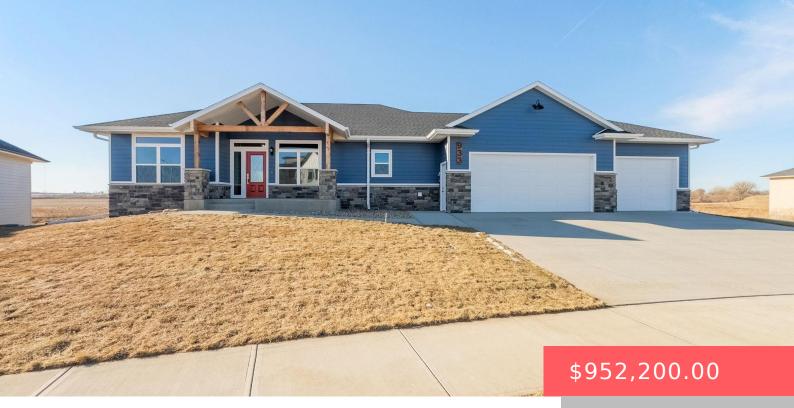

#### 933 S HALEY AVE

https://harr-lemme.com

Lot 7 Blk 5 Aspen Ridge Addn. to the City of Brandon

- 7 beds
- 3 baths
- Ranch, Single Family

New Construction
RESIDENTIAL

- Active Contingent Home, Active-New
- 3658 sq ft

Basics

Category: New Construction, RESIDENTIAL Status: Active - Contingent Home, Active-New Bathrooms: 3 baths Floor level: 2024 Lot size: 15682 sq ft Type: Ranch, Single Family Bedrooms: 7 beds Total rooms: 21 Area: 3658 sq ft Year built: 2024