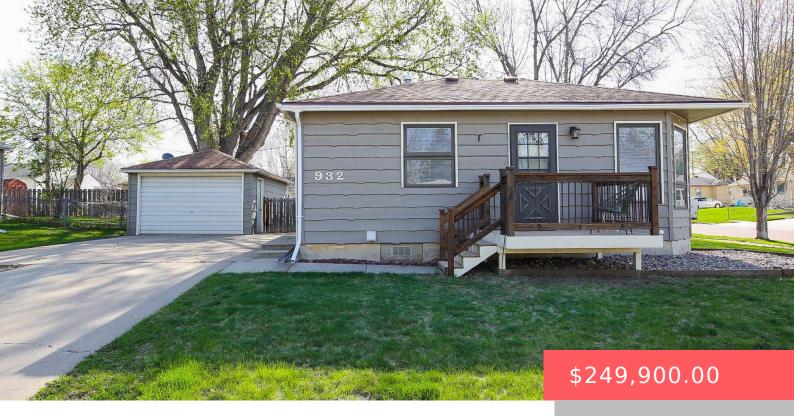

#### 932 S HOLT AVE

https://harr-lemme.com

Lot 13 Block 3 Tabberts Addn to City of Sioux Falls

- 3 beds
- 2 baths
- Ranch, Single Family
- None, RESIDENTIAI
- Active Contingent Misc,

#### Basics

Category: None, RESIDENTIAL Status: Active - Contingent Misc, Active-New Bathrooms: 2 baths Floor level: 890 Lot size: 6673 sq ft Type: Ranch, Single Family Bedrooms: 3 beds Total rooms: 7 Area: 1490 sq ft Year built: 1955

## **Building Details**

Floor covering: Carpet, Vinyl Exterior material: Wood Parking: Detached

Basement: Full
Roof: Shingle Composition