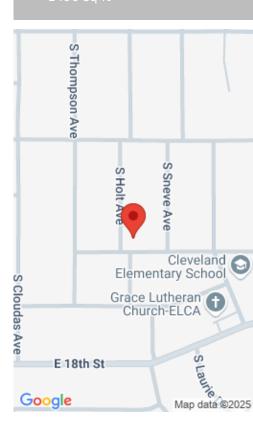

# Schools

School District: Sioux Falls Middle: Whittier MS

**Elementary:** Cleveland ES **High School:** Washington HS