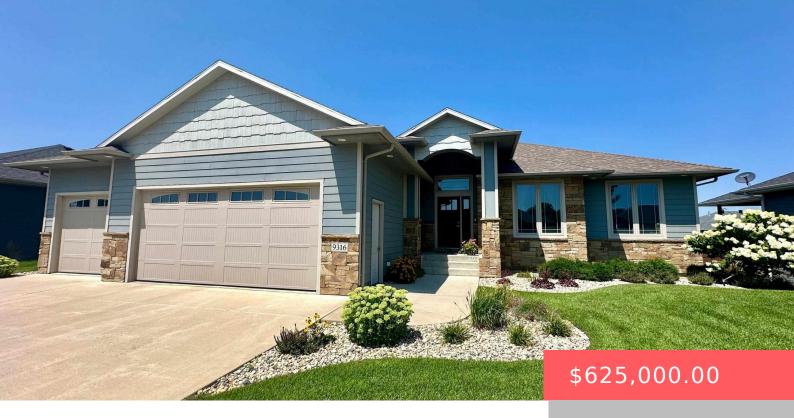

### 9316 W KINGFISHER DR

https://harr-lemme.com

LOT 5 BLOCK 8 CHERRY LAKE RESERVE ADDN TO THE CITY OF SIOUX FALLS

- 3 heds
- 3 baths
- Ranch, Single Family
- None, RESIDENTIAL
- Active. Active-New
- 2287 sq ft

#### **Basics**

Category: None, RESIDENTIAL Type: Ranch, Single Family

Status: Active, Active-New Bedrooms: 3 beds

Bathrooms: 3 baths Total rooms: 11

Floor level: 1663 Area: 2287 sq ft

**Lot size: 11221** sq ft **Year built:** 2016

## **Building Details**

Floor covering: Carpet, Tile, Wood Basement: Full

Exterior material: Hard Board, Stone/Stone Veneer Roof: Shingle Composition

Parking: Attached