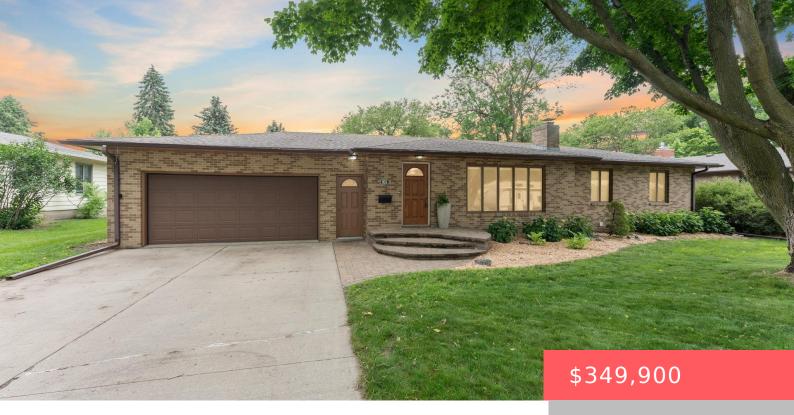

## **VERMILLION, SD, 57069**

https://harr-lemme.com

E 46 OF 4 & W 44 OF 5 BLK 2 EASTGATE MANOR 2ND, City of Vermillion, County of Clay, South Dakota

- 3 hads
- 3 baths
- Ranch, Single Family
- None, RESIDENTIAL
- Active
- 1944 sq ft

#### **Basics**

Category: None, RESIDENTIAL Type: Ranch, Single Family

Status: Active Bedrooms: 3 beds

**Bathrooms: 3** baths **Total rooms:** 9

**Floor level:** 1394 **Area: 1944** sq ft

**Lot size: 13887** sq ft **Year built:** 1968

## **Building Details**

Roof: Shingle Composition Parking: Attached